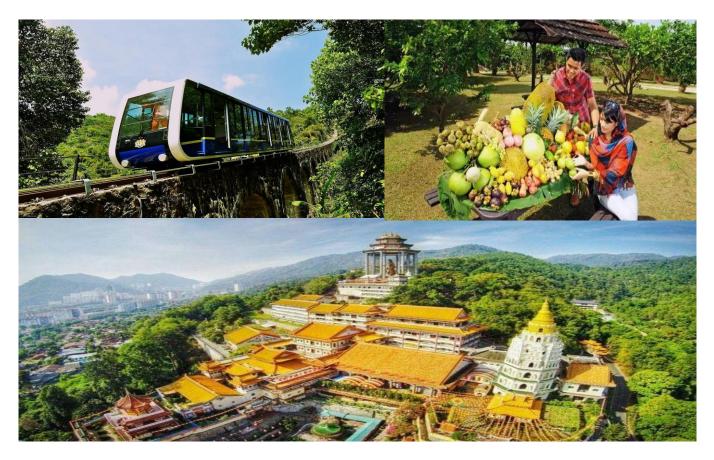

## **Full Day Countryside Of Penang**

Start the day by hopping on the funicular train and ride up to the top of Penang Hill, rising spectacularly 830 meters above sea level. Witness the entire island of Penang from the lookout point. Next proceed to the Temple of Supreme Bliss, Kek Lok Si Temple is the largest Buddhist temple in Southeast Asia and arguably one of the most iconic landmarks in Penang. The centrepiece of the temple is the 7-tiered Pagoda of 10,000 Buddhas and adjacent to this imposing edifice is a bronze Statue of Guanyin (Goddess of Mercy), believed to be the tallest in the world. Lunch at local restaurant (lunch inclusive). Journey up to the end of Batu Ferringhi to Tropical Fruit Farm. You will be able to taste the home make fruit's Enzyme and Tropical Fruit Farm's Honey.

After the tasting, you will be able to relax and take in the breath-taking view while enjoying a wide variety of freshly cut fruits and a glass of freshly squeezed fruit juice of your choice. Stroll along Batu Ferringhi before heading back to hotel.

Tour Highlights : Funicular Train Penang Hill, Kek Lok Si Temple, Tropical Fruit Farm, Honey & fresh fruit tasting

| Departure time:      | Daily 9.00 am                                             |             |             |
|----------------------|-----------------------------------------------------------|-------------|-------------|
| Duration:            | Approximate 08 hours                                      |             |             |
| Includes :           | Chauffer usage, Penang Hill Entrance, Tropical Fruit Farm |             |             |
|                      |                                                           |             |             |
| Excludes:            | Personal expenses                                         |             |             |
|                      |                                                           |             |             |
| Selling :            | 02 pax                                                    | 03 - 04 pax | 05 - 06 pax |
| Adult                | 312                                                       | 245         | 220         |
| Child (11 yrs below) | 294                                                       | 228         | 202         |